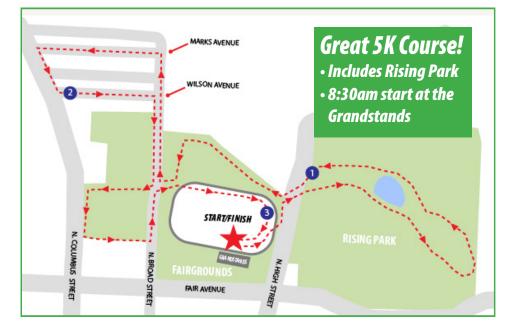

# 5K RUN (3.1 Miles)

#### **RACE DAY PACKET PICK UP & REGISTRATION** 7:00-8:15 a.m. on race day at the Fairfield County

Fairgrounds. Race start is at the Grandstands at 8:30am. *Pace team will be available.* 